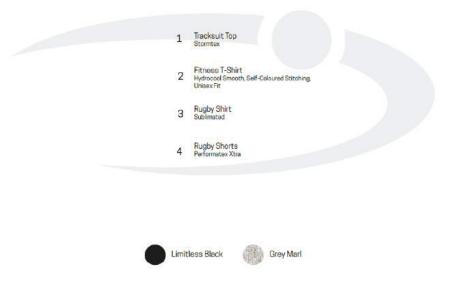

Sportswear - Boys

You will need all the items below plus some plain black socks, a gum shield and shinpads.