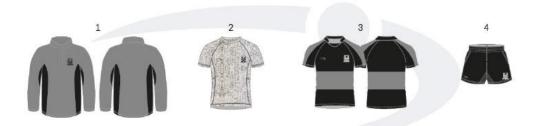

Sportswear - Boys

You will need all the items below plus some plain black socks, a gum shield and shinpads.