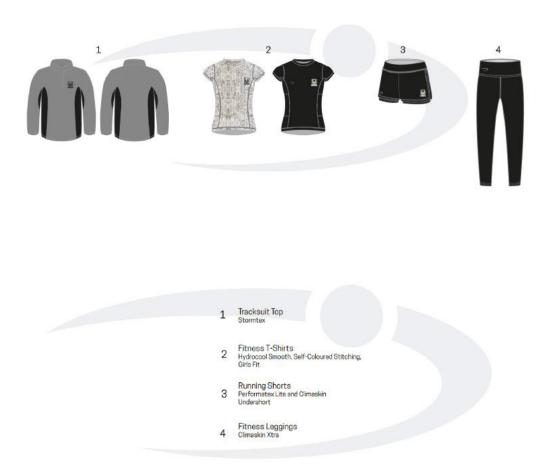

#### **Sportswear - Girls**

You will need all the items below plus some plain black socks, a gum shield and shinpads.

Girls Senior Kit

The Grange - 17.12.20

Grey Marl

Limitless Black